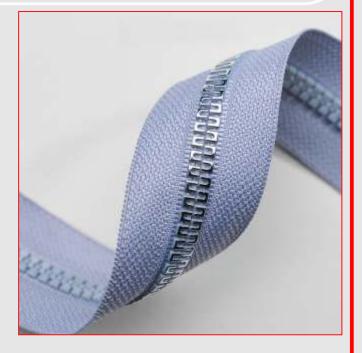

CM





#5

#8



#### **Metal Teeth**



















Black Nickel Ancient Silver Teeth









#### **Metal Teeth**













Teeth







Teeth



Black Nickel Ancient Silver Teeth



15 CM







# **Normal Transparent Teeth**













#### **Orbital Teeth**









#12

#8

#9





#### **Riri Teeth**





















Teeth





#8



#### **Single Teeth**



























#### **Slotted Teeth Plastic Zipper**



























#### **Square Teeth**



















Black Nickel Ancient Silver Teeth









## **Strength Teeth**





























#### **Traingle Teeth**





















Black Nickel Ancient Silver Teeth











#15



#### **Traingle Thin Teeth**









White Teeth





















## **U** Type Teeth



















Black Nickel Ancient Silver Teeth