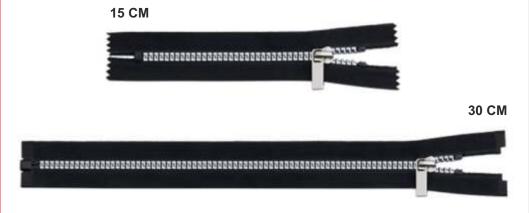

#### **Letter Teeth**

**Bronze** 

Teeth

Black Nickel Ancient Silver Teeth

15 CM 30 CM

#5

#8