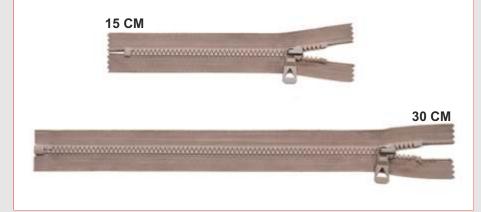

#### **Letter Teeth**

**Bronze** 

Teeth

Black Nickel Ancient Silver Teeth

15 CM 30 CM

#5

#8