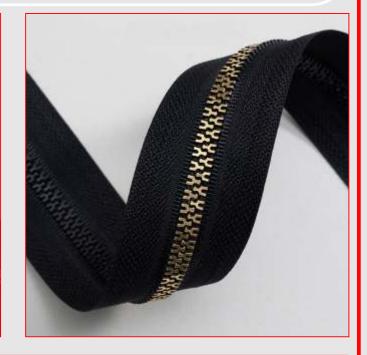

OY ZIPPER | ALUMINUM ZIPPERS







#### **Bullet Teeth**



















Black Nickel Ancient Silver Teeth





#5









#### **Corn Tooth**

























#### **Corn Tooth Batch Flower**





















Black Nickel Ancient Silver Teeth









#### **Double Corn Teeth With Color Oil**

































#### **Double Corn Teeth With Color Oil**



























#### **Double Corn Teeth With Color Oil**





























#### **Double Side Corn Teeth**





















Black Nickel Ancient Silver Teeth









#### **Dynamic Teeth**























Black Nickel Ancient Silver Teeth







#### **Fine Teeth Plastic Zipper**



















Black Nickel Ancient Silver Teeth







#8



#### **Great Wall Tooth**













Teeth















#### **Letter Teeth**





















**Bronze** 

Teeth

Black Nickel Ancient Silver Teeth

15 CM 30 CM





#5

#8



#### **Metal Teeth**



















Black Nickel Ancient Silver Teeth









#### **Metal Teeth**













Teeth







Teeth



Black Nickel Ancient Silver Teeth



15 CM







# **Normal Transparent Teeth**













#### **Orbital Teeth**









#12

#8

#9





#### **Riri Teeth**





















Teeth





#8



#### **Single Teeth**



























#### **Slotted Teeth Plastic Zipper**



























#### **Square Teeth**



















Black Nickel Ancient Silver Teeth









## **Strength Teeth**





























#### **Traingle Teeth**





















Black Nickel