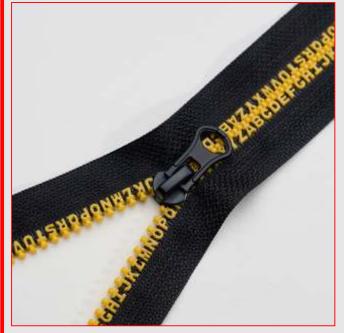

#### **Letter Teeth**

**Bronze** 

Teeth

Black Nickel Ancient Silver Teeth

15 CM 30 CM

#5

#8