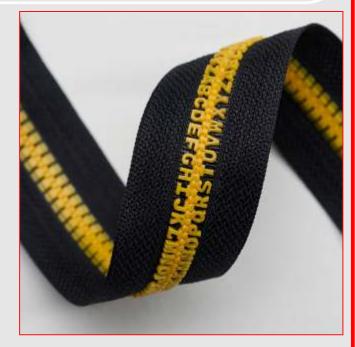

#### **Letter Teeth**

**Bronze** 

Teeth

Black Nickel Ancient Silver Teeth

15 CM 30 CM

#5

#8