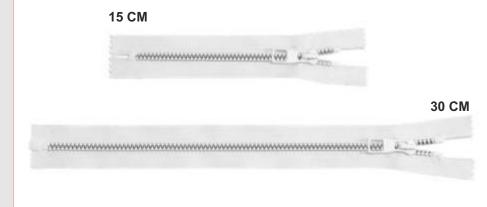

#### **Letter Teeth**

**Bronze** 

Teeth

Black Nickel Ancient Silver Teeth

15 CM 30 CM

#5

#8

#### **Metal Teeth**

Teeth

Teeth

Black Nickel Ancient Silver Teeth

15 CM