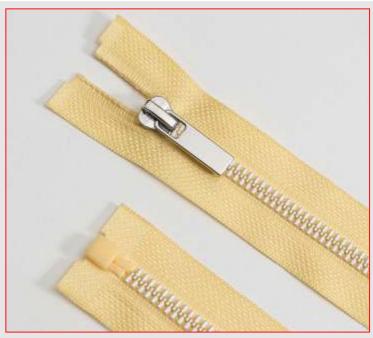

#### **Metal Teeth**

Black Nickel Ancient Silver Teeth

#### **Metal Teeth**

Teeth

Teeth

Black Nickel Ancient Silver Teeth

15 CM