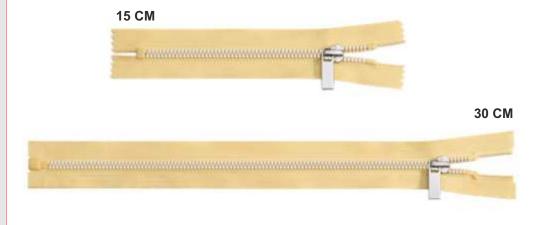

#### **Letter Teeth**

**Bronze** 

Teeth

Black Nickel Ancient Silver Teeth

15 CM 30 CM

#5

#8