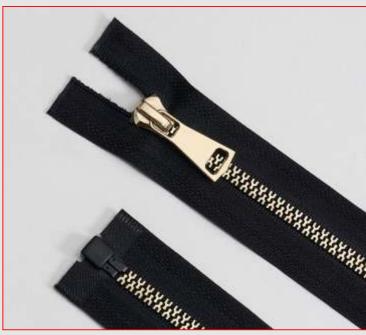

LLOY ZIPPER | ALUMINUM ZIPPERS







#### **Bullet Teeth**



















Black Nickel Ancient Silver Teeth





#5









#### **Corn Tooth**

























#### **Corn Tooth Batch Flower**





















Black Nickel Ancient Silver Teeth









#### **Double Corn Teeth With Color Oil**

































#### **Double Corn Teeth With Color Oil**



























#### **Double Corn Teeth With Color Oil**





























#### **Double Side Corn Teeth**





















Black Nickel Ancient Silver Teeth









#### **Dynamic Teeth**























Black Nickel Ancient Silver Teeth







#### **Fine Teeth Plastic Zipper**



















Black Nickel Ancient Silver Teeth







#8



#### **Great Wall Tooth**













Teeth















#### **Letter Teeth**





















**Bronze** 

Teeth

Black Nickel Ancient Silver Teeth

15 CM 30 CM





#5

#8



#### **Metal Teeth**



















Black Nickel Ancient Silver Teeth









#### **Metal Teeth**













Teeth







Teeth



Black Nickel Ancient Silver Teeth



15 CM







# **Normal Transparent Teeth**













#### **Orbital Teeth**









#12

#8

#9





#### **Riri Teeth**





















Teeth





#8



#### **Single Teeth**



























#### **Slotted Teeth Plastic Zipper**



























#### **Square Teeth**



















Black Nickel Ancient Silver Teeth









## **Strength Teeth**





























#### **Traingle Teeth**





















Black Nick