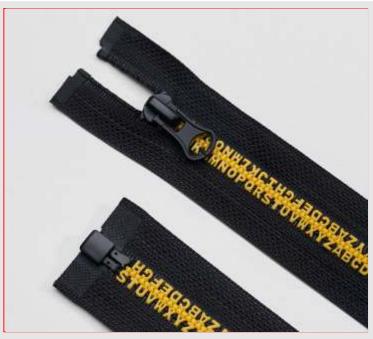

#### **Letter Teeth**

**Bronze** 

Teeth

Black Nickel Ancient Silver Teeth

15 CM 30 CM

#5

#8