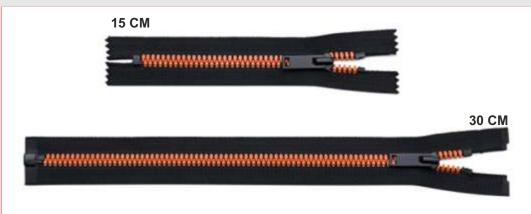

#### **Letter Teeth**

**Bronze** 

Teeth

Black Nickel Ancient Silver Teeth

15 CM 30 CM

#5

#8