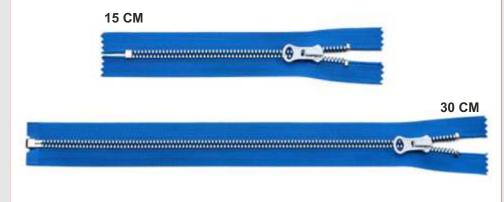

#### **Letter Teeth**

**Bronze** 

Teeth

Black Nickel Ancient Silver Teeth

15 CM 30 CM

#5

#8

#### **Metal Teeth**

Teeth

Teeth

Black Nickel Ancient Silver Teeth

15 CM