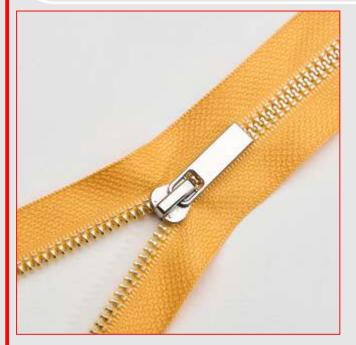

Black Nickel Ancient Silver Teeth







#8



#### **Great Wall Tooth**













Teeth















#### **Letter Teeth**





















**Bronze** 

Teeth

Black Nickel Ancient Silver Teeth

15 CM 30 CM





#5

#8



#### **Metal Teeth**



















Black Nickel Ancient Silver Teeth









#### **Metal Teeth**













Teeth







Teeth



Black Nickel Ancient Silver Teeth



15 CM







# **Normal Transparent Teeth**













#### **Orbital Teeth**









#12

#8

#9





#### **Riri Teeth**





















Teeth





#8



#### **Single Teeth**



























#### **Slotted Teeth Plastic Zipper**



























#### **Square Teeth**



















Black Nickel Ancient Silver Teeth









## **Strength Teeth**





























#### **Traingle Teeth**





















Black Nickel Ancient Silver Teeth











#15



#### **Traingle Thin Teeth**









White Teeth





















## **U** Type Teeth



















Black Nickel Ancient Silver Teeth