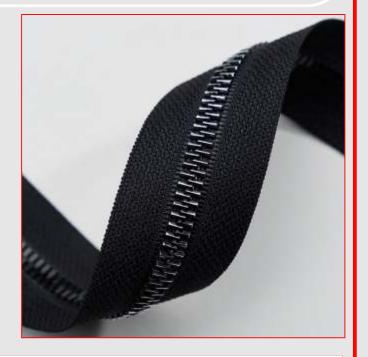

Bronze** 

Teeth

Black Nickel Ancient Silver Teeth

15 CM 30 CM





#5

#8



#### **Metal Teeth**



















Black Nickel Ancient Silver Teeth









#### **Metal Teeth**













Teeth







Teeth



Black Nickel Ancient Silver Teeth



15 CM







# **Normal Transparent Teeth**













#### **Orbital Teeth**









#12

#8

#9





#### **Riri Teeth**





















Teeth





#8



#### **Single Teeth**



























#### **Slotted Teeth Plastic Zipper**



























#### **Square Teeth**



















Black Nickel Ancient Silver Teeth









## **Strength Teeth**





























#### **Traingle Teeth**





















Black Nickel Ancient Silver Teeth











#15



#### **Traingle Thin Teeth**









White Teeth





















## **U** Type Teeth



















Black Nickel Ancient Silver Teeth