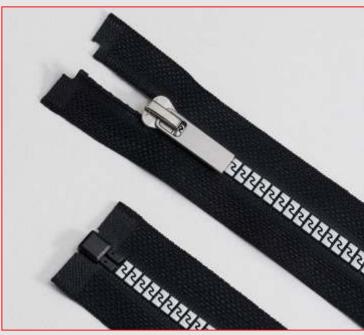

Black Nickel Ancient Silver Teeth









#### **Dynamic Teeth**























Black Nickel Ancient Silver Teeth







#### **Fine Teeth Plastic Zipper**



















Black Nickel Ancient Silver Teeth







#8



#### **Great Wall Tooth**













Teeth















#### **Letter Teeth**





















**Bronze** 

Teeth

Black Nickel Ancient Silver Teeth

15 CM 30 CM





#5

#8



#### **Metal Teeth**



















Black Nickel Ancient Silver Teeth









#### **Metal Teeth**













Teeth







Teeth



Black Nickel Ancient Silver Teeth



15 CM







# **Normal Transparent Teeth**













#### **Orbital Teeth**









#12

#8

#9





#### **Riri Teeth**





















Teeth





#8



#### **Single Teeth**



























#### **Slotted Teeth Plastic Zipper**



























#### **Square Teeth**



















Black Nickel Ancient Silver Teeth









## **Strength Teeth**





























#### **Traingle Teeth**





















Black Nickel Ancient Silver Teeth











#15



#### **Traingle Thin Teeth**









White Teeth





















## **U** Type Teeth



















Black Nickel Ancient Silver Teeth