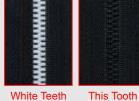

#5

#8



#### **Metal Teeth**



















Black Nickel Ancient Silver Teeth









#### **Metal Teeth**













Teeth







Teeth



Black Nickel Ancient Silver Teeth



15 CM







# **Normal Transparent Teeth**













#### **Orbital Teeth**









#12

#8

#9





#### **Riri Teeth**





















Teeth





#8



#### **Single Teeth**



























#### **Slotted Teeth Plastic Zipper**



























#### **Square Teeth**



















Black Nickel Ancient Silver Teeth









## **Strength Teeth**





























#### **Traingle Teeth**





















Black Nickel Ancient Silver Teeth











#15



#### **Traingle Thin Teeth**









White Teeth





















## **U** Type Teeth



















Black Nickel Ancient Silver Teeth