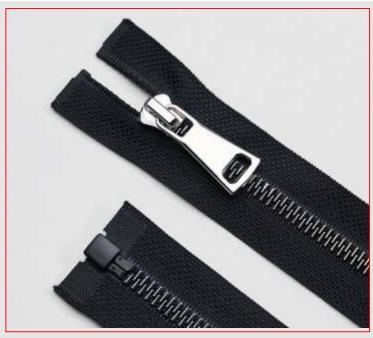

#### **Metal Teeth**

Black Nickel Ancient Silver Teeth

#### **Metal Teeth**

Teeth

Teeth

Black Nickel Ancient Silver Teeth

15 CM