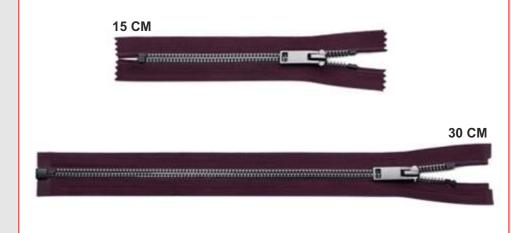

#### **Letter Teeth**

**Bronze** 

Teeth

Black Nickel Ancient Silver Teeth

15 CM 30 CM

#5

#8