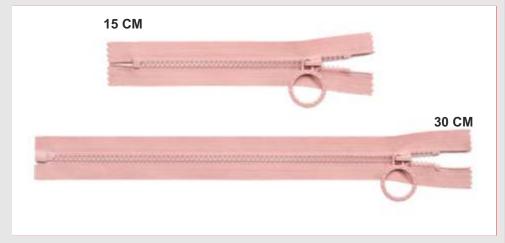

#### **Letter Teeth**

**Bronze** 

Teeth

Black Nickel Ancient Silver Teeth

15 CM 30 CM

#5

#8

#### **Metal Teeth**

Teeth

Teeth

Black Nickel Ancient Silver Teeth

15 CM