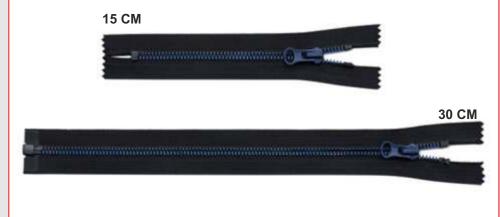

#### **Letter Teeth**

**Bronze** 

Teeth

Black Nickel Ancient Silver Teeth

15 CM 30 CM

#5

#8

#### **Metal Teeth**

Teeth

Teeth

Black Nickel Ancient Silver Teeth

15 CM