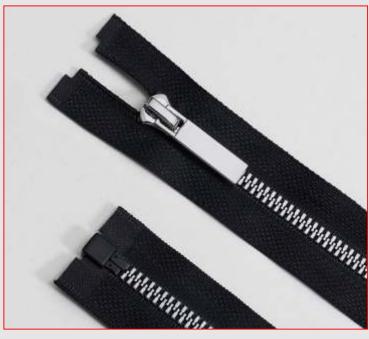

#### **Double Corn Teeth With Color Oil**

































#### **Double Corn Teeth With Color Oil**



























#### **Double Corn Teeth With Color Oil**





























#### **Double Side Corn Teeth**





















Black Nickel Ancient Silver Teeth









#### **Dynamic Teeth**























Black Nickel Ancient Silver Teeth







#### **Fine Teeth Plastic Zipper**



















Black Nickel Ancient Silver Teeth







#8



#### **Great Wall Tooth**













Teeth















#### **Letter Teeth**





















**Bronze** 

Teeth

Black Nickel Ancient Silver Teeth

15 CM 30 CM





#5

#8



#### **Metal Teeth**



















Black Nickel Ancient Silver Teeth









#### **Metal Teeth**













Teeth







Teeth



Black Nickel Ancient Silver Teeth



15 CM







# **Normal Transparent Teeth**













#### **Orbital Teeth**









#12

#8

#9





#### **Riri Teeth**





















Teeth





#8



#### **Single Teeth**



























#### **Slotted Teeth Plastic Zipper**



























#### **Square Teeth**



















Black Nickel Ancient Silver Teeth









## **Strength Teeth**





























#### **Traingle Teeth**





















Black Nickel Ancient Silver Teeth











#15



#### **Traingle Thin Teeth**









White Teeth





















## **U** Type Teeth



















Black Nickel Ancient Silver Teeth