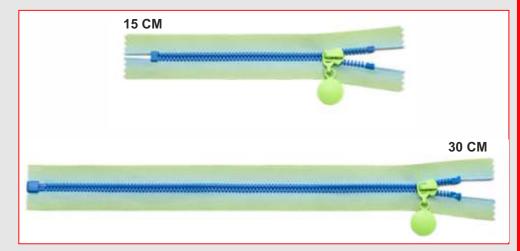

#### **Letter Teeth**

**Bronze** 

Teeth

Black Nickel Ancient Silver Teeth

15 CM 30 CM

#5

#8

#### **Metal Teeth**

Teeth

Teeth

Black Nickel Ancient Silver Teeth

15 CM