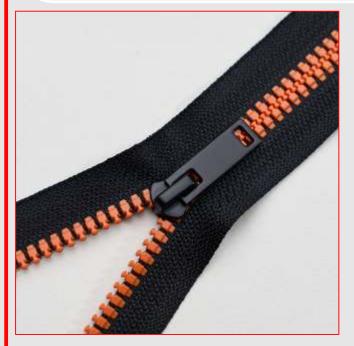

#### **Great Wall Tooth**

Teeth

#### **Orbital Teeth**

#12

#8

#9

#### **Riri Teeth**

Teeth

#8