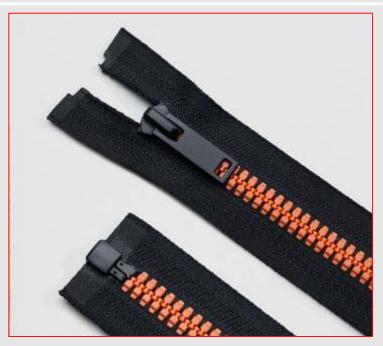

#### **Great Wall Tooth**

Teeth

#### **Orbital Teeth**

#12

#8

#9

#### **Riri Teeth**

Teeth

#8