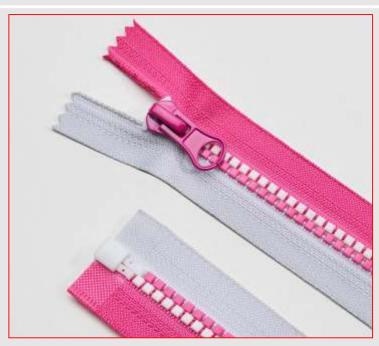

Nickel Ancient Silver Teeth







#### **Fine Teeth Plastic Zipper**



















Black Nickel Ancient Silver Teeth







#8



#### **Great Wall Tooth**













Teeth















#### **Letter Teeth**





















**Bronze** 

Teeth

Black Nickel Ancient Silver Teeth

15 CM 30 CM





#5

#8



#### **Metal Teeth**



















Black Nickel Ancient Silver Teeth









#### **Metal Teeth**













Teeth







Teeth



Black Nickel Ancient Silver Teeth



15 CM







# **Normal Transparent Teeth**













#### **Orbital Teeth**









#12

#8

#9





#### **Riri Teeth**





















Teeth





#8



#### **Single Teeth**



























#### **Slotted Teeth Plastic Zipper**



























#### **Square Teeth**



















Black Nickel Ancient Silver Teeth









## **Strength Teeth**





























#### **Traingle Teeth**





















Black Nickel Ancient Silver Teeth











#15



#### **Traingle Thin Teeth**









White Teeth





















## **U** Type Teeth



















Black Nickel Ancient Silver Teeth