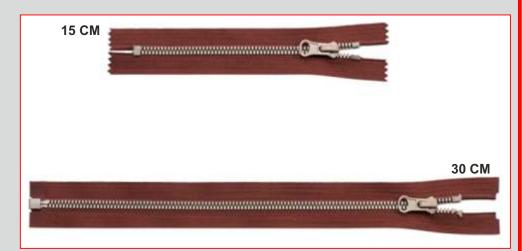

#### **Letter Teeth**

**Bronze** 

Teeth

Black Nickel Ancient Silver Teeth

15 CM 30 CM

#5

#8