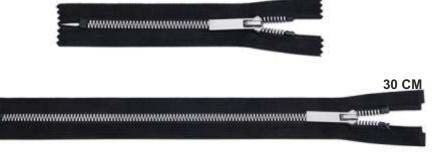

#### **Letter Teeth**

**Bronze** 

Teeth

Black Nickel Ancient Silver Teeth

15 CM 30 CM

#5

#8