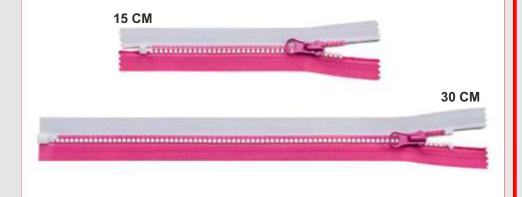

#### **Letter Teeth**

**Bronze** 

Teeth

Black Nickel Ancient Silver Teeth

15 CM 30 CM

#5

#8