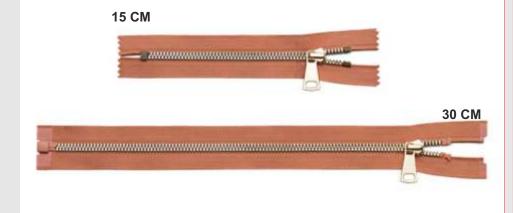

#### **Letter Teeth**

**Bronze** 

Teeth

Black Nickel Ancient Silver Teeth

15 CM 30 CM

#5

#8