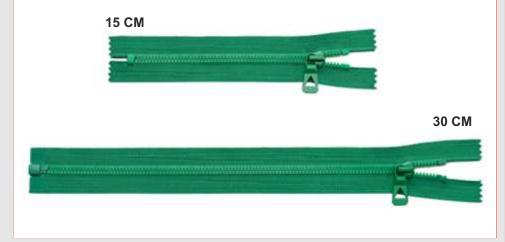

#### **Letter Teeth**

**Bronze** 

Teeth

Black Nickel Ancient Silver Teeth

15 CM 30 CM

#5

#8