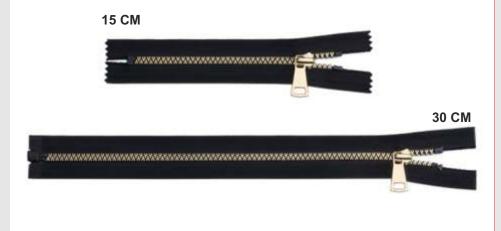

#### **Letter Teeth**

**Bronze** 

Teeth

Black Nickel Ancient Silver Teeth

15 CM 30 CM

#5

#8