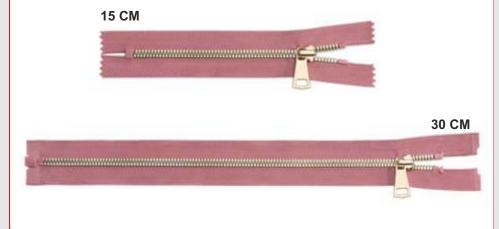

#### **Letter Teeth**

**Bronze** 

Teeth

Black Nickel Ancient Silver Teeth

15 CM 30 CM

#5

#8