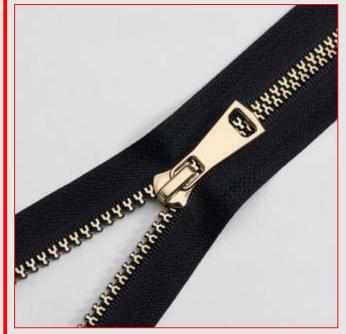

ALLOY ZIPPER | ALUMINUM ZIPPERS







#### **Bullet Teeth**



















Black Nickel Ancient Silver Teeth





#5









#### **Corn Tooth**

























#### **Corn Tooth Batch Flower**





















Black Nickel Ancient Silver Teeth









#### **Double Corn Teeth With Color Oil**

































#### **Double Corn Teeth With Color Oil**



























#### **Double Corn Teeth With Color Oil**





























#### **Double Side Corn Teeth**





















Black Nickel Ancient Silver Teeth









#### **Dynamic Teeth**























Black Nickel Ancient Silver Teeth







#### **Fine Teeth Plastic Zipper**



















Black Nickel Ancient Silver Teeth







#8



#### **Great Wall Tooth**













Teeth















#### **Letter Teeth**





















**Bronze** 

Teeth

Black Nickel Ancient Silver Teeth

15 CM 30 CM





#5

#8



#### **Metal Teeth**



















Black Nickel Ancient Silver Teeth









#### **Metal Teeth**













Teeth







Teeth



Black Nickel Ancient Silver Teeth



15 CM







# **Normal Transparent Teeth**













#### **Orbital Teeth**









#12

#8

#9





#### **Riri Teeth**





















Teeth





#8



#### **Single Teeth**



























#### **Slotted Teeth Plastic Zipper**



























#### **Square Teeth**



















Black Nickel Ancient Silver Teeth









## **Strength Teeth**





























#### **Traingle Teeth**





















Black Ni